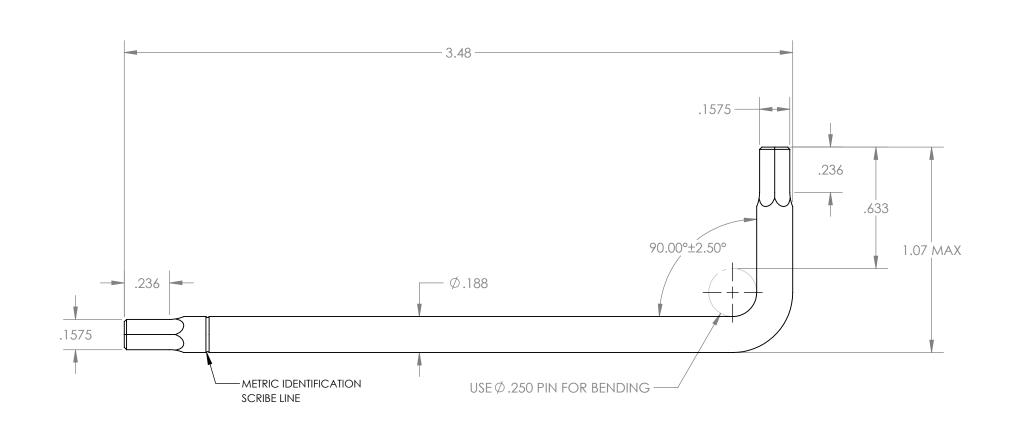

| UNLESS OTHERWISE SPECIFIED:<br>DIMENSIONS ARE IN INCHES  NAME SIGN DATE DRAWN A.T. 02.22.19 APPVD     |  |  | NCHES<br>DATE | TOLERANCES:<br>X.XX= ±0.13<br>X.XXX= ±0.015<br>X.XXXX= -0.0020 | The Global Source for Stainless Steel Tools |              |      |
|-------------------------------------------------------------------------------------------------------|--|--|---------------|----------------------------------------------------------------|---------------------------------------------|--------------|------|
| MATERIAL: 465 MAGNETIC S.S.                                                                           |  |  |               |                                                                | TITLE: 4.0MM 'L' HEX KEY                    |              |      |
| THIS DRAWING IS THE PROPERTY OF STERITOOL, INC. ANY REPRODUCTIONS OR MODIFICATIONS OF THIS DRAWING OR |  |  |               | OF THIS DRAWING OR                                             | PART NO. 11905                              |              | REV: |
| ITS CONTENTS WITHOUT THE CONSENT OF STERITOOL, INC. IS PROHIBITED.                                    |  |  |               |                                                                | SCALE: 2:1                                  | SHEET 1 OF 1 | С    |